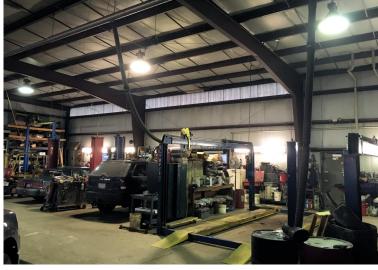

#### **Property Features:**

- 10,512± SF Industrial Block/Metal Building 10,000± SF Warehouse 512± SF Office
- 1± Acre
- (2) Two 14'x14' Drive-In Doors
- 8 Bays with Air Compressor and Air Lines Throughout
- Floor Drains/Oil Water Separator
- Radiant Tube Heat/Waste Oil Heat
- Metal Halide Lights/Exhaust Fan
- Mezzanine Area
- 400 Amp 3 Phase 240 Volt
- Kitchen Area/Restrooms/Two Showers
- Easy Access to Interstate 480, Interstate 71 and Interstate 80 (Ohio Turnpike)