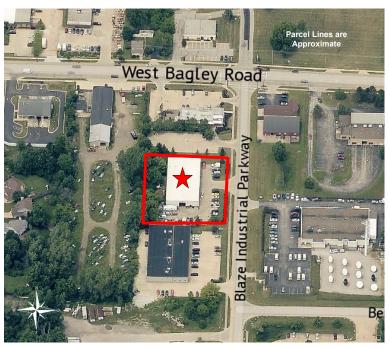

100 Blaze Industrial Parkway

10,512± SF Industrial Drive-Thru Building For Sale

## **Real Estate Advisors Inc.**

Township of Riveredge 20 17 480 North Olmsted Brook Park 480 W BAGLEY RD Middlebu 80 100 Blaze Industrial Pkwy 71 Cuyahoga 252 **Global Real Estate** Advisors Inc.

10

Tim Sawicki 440-255-5552 x 222 440-283-5143 Cell Tim@GlobalCommercialRE.com