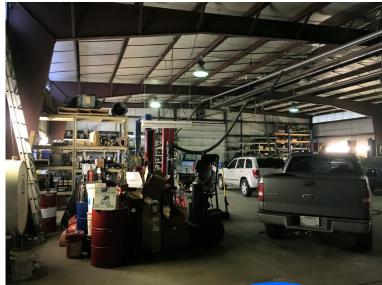

100 Blaze Industrial Parkway

10,512± SF Industrial Drive-Thru Building For Sale

#### **Property Features:**

- 10,512± SF Industrial Block/Metal Building 10,000± SF Warehouse 512± SF Office
- 1± Acre
- (2) Two 14'x14' Drive-In Doors
- 8 Bays with Air Compressor and Air Lines Throughout
- Floor Drains/Oil Water Separator
- Radiant Tube Heat/Waste Oil Heat
- Metal Halide Lights/Exhaust Fan
- Mezzanine Area
- 400 Amp 3 Phase 240 Volt
- Kitchen Area/Restrooms/Two Showers
- Easy Access to Interstate 480, Interstate 71 and Interstate 80 (Ohio Turnpike)