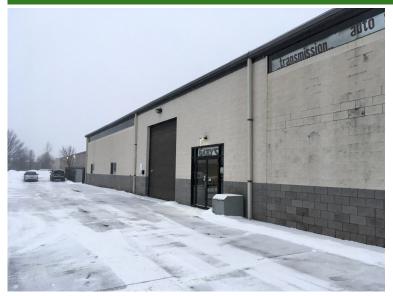

#### **Property Features:**

- 10,512± SF Industrial Block/Metal Building 10,000± SF Warehouse 512± SF Office
- 1± Acre
- (2) Two 14'x14' Drive-In Doors
- 8 Bays with Air Compressor and Air Lines Throughout
- Floor Drains/Oil Water Separator
- Radiant Tube Heat/Waste Oil Heat
- Metal Halide Lights/Exhaust Fan
- Mezzanine Area
- 400 Amp 3 Phase 240 Volt
- Kitchen Area/Restrooms/Two Showers
- Easy Access to Interstate 480, Interstate 71 and Interstate 80 (Ohio Turnpike)