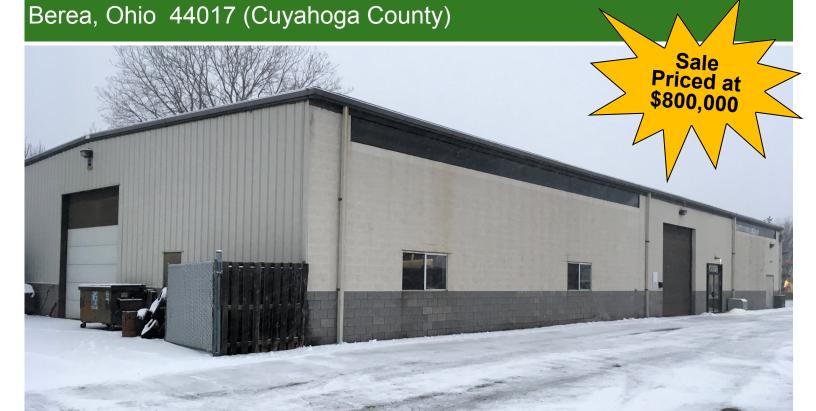

### 10,512± SF Industrial Drive-Thru Building For Sale

Berea, Ohio 44017 (Cuyahoga County)

For Additional Information Contact:
Tim Sawicki
440-283-5143 Cell

www.GlobalCommercialRE.com 8585 East Ave., Mentor, Ohio 44060

Sale Price Includes
Business Assets, Equipment and
Real Estate

www.GlobalCommercialRE.com 8585 East Ave., Mentor, Ohio 44060