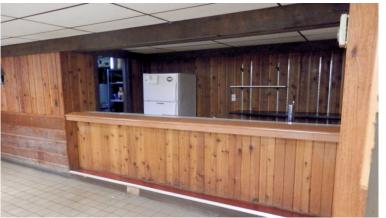

# 532 East 185th Street - Fraternal Order of Eagles #2221 Bar/Restaurant - 4,125± SF For Sale Cleveland, Ohio 44119 (Cuyahoga County)

#### **Property Features:**

- Building Size: 4,125± SF
- Acreage: 0.57± Acre
- Year Built: 1930
- Central Air
- **Outside Patio**
- Second Floor Office
- Lower Level Bar
- Kitchen Area
- Permanent Parcels #'s: 114-13-032, 114-13-033
- Most Furniture and Fixtures Will Remain
- Over 22,000 SF of Parking
- Over 100 FT Frontage on East 185th Street
- Situated Very Close to VASJ High School, Cleve-land Clinic and University Hospital
- Great Site for a Club, Social Group or Bar