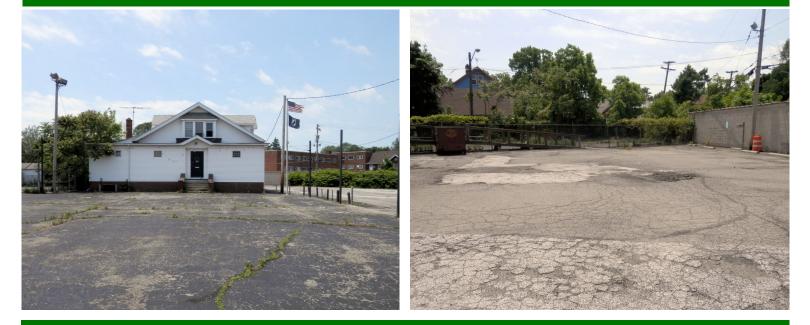

# 532 East 185th Street - Fraternal Order of Eagles #2221 Bar/Restaurant - 4,125± SF For Sale Cleveland, Ohio 44119 (Cuyahoga County)

#### **Property Features:**

- Building Size: 4,125± SF
- Acreage: 0.57± Acre
- Year Built: 1930
- Central Air
- **Outside Patio**
- Second Floor Office
- Lower Level Bar
- Kitchen Area
- Permanent Parcels #'s: 114-13-032, 114-13-033
- Most Furniture and Fixtures Will Remain
- Over 22,000 SF of Parking
- Over 100 FT Frontage on East 185th Street
- Situated Very Close to VASJ High School, Cleve-land Clinic and University Hospital
- Great Site for a Club, Social Group or Bar

### Sale Priced at \$155,000.00

Nicholas Ave Naumann Ave St Pawnee Ave Mohawk Ave Muskoka Ave Miller Av rrowhead Ave Cherokee Ave Kildeer Ave Ave EAS Kildeer Ave 85t) Villa Ang Shawnee Ave 283 182A 90 2 **Global Real Estate** Advisors, Inc. Neil Sawicki, SIOR, Broker www.GlobalCommercialRE.com 440-255-5552 x 221 8585 East Ave., Mentor, Ohio 44060 440-339-8585 Cell **Estate Advisors Inc.** 