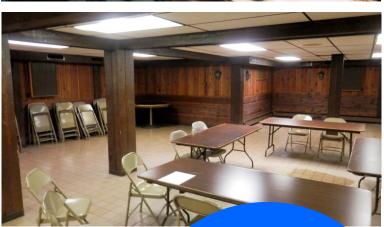

# 532 East 185th Street - Fraternal Order of Eagles #2221 Bar/Restaurant - 4,125± SF For Sale Cleveland, Ohio 44119 (Cuyahoga County)

#### **Property Features:**

- Building Size: 4,125± SF
- Acreage: 0.57± Acre
- Year Built: 1930
- Central Air
- **Outside Patio**
- Second Floor Office
- Lower Level Bar
- Kitchen Area
- Permanent Parcels #'s: 114-13-032, 114-13-033
- Most Furniture and Fixtures Will Remain
- Over 22,000 SF of Parking
- Over 100 FT Frontage on East 185th Street
- Situated Very Close to VASJ High School, Cleve-land Clinic and University Hospital
- Great Site for a Club, Social Group or Bar