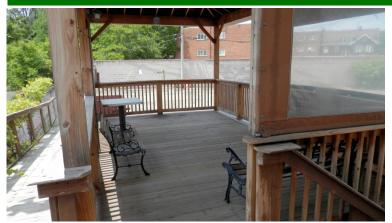

#### **Property Features:**

- Building Size: 4,125± SF
- Acreage: 0.57± Acre
- Year Built: 1930
- Central Air
- **Outside Patio**
- Second Floor Office
- Lower Level Bar
- Kitchen Area
- Permanent Parcels #'s: 114-13-032, 114-13-033
- Most Furniture and Fixtures Will Remain
- Over 22,000 SF of Parking
- Over 100 FT Frontage on East 185th Street
- Situated Very Close to VASJ High School, Cleve-land Clinic and University Hospital
- Great Site for a Club, Social Group or Bar