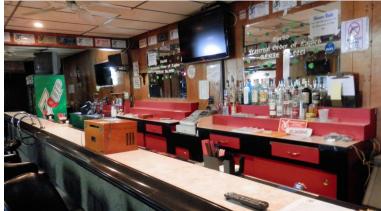

# 532 East 185th Street - Fraternal Order of Eagles #2221 Bar/Restaurant - 4,125± SF For Sale Cleveland, Ohio 44119 (Cuyahoga County)

#### **Property Features:**

- Building Size: 4,125± SF
- Acreage: 0.57± Acre
- Year Built: 1930
- Central Air
- **Outside Patio**
- Second Floor Office
- Lower Level Bar
- Kitchen Area
- Permanent Parcels #'s: 114-13-032, 114-13-033
- Most Furniture and Fixtures Will Remain
- Over 22,000 SF of Parking
- Over 100 FT Frontage on East 185th Street
- Situated Very Close to VASJ High School, Cleve-land Clinic and University Hospital
- Great Site for a Club, Social Group or Bar