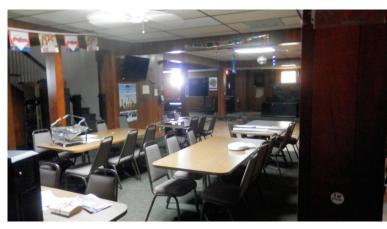

#### **Property Features:**

- Building Size: 4,125± SF
- Acreage: 0.57± Acre
- Year Built: 1930
- Central Air
- **Outside Patio**
- Second Floor Office
- Lower Level Bar
- Kitchen Area
- Permanent Parcels #'s: 114-13-032, 114-13-033
- Most Furniture and Fixtures Will Remain
- Over 22,000 SF of Parking
- Over 100 FT Frontage on East 185th Street
- Situated Very Close to VASJ High School, Cleve-land Clinic and University Hospital
- Great Site for a Club, Social Group or Bar