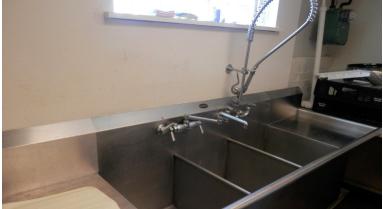

#### **Property Features:**

- Building Size: 4,125± SF
- Acreage: 0.57± Acre
- Year Built: 1930
- Central Air
- **Outside Patio**
- Second Floor Office
- Lower Level Bar
- Kitchen Area
- Permanent Parcels #'s: 114-13-032, 114-13-033
- Most Furniture and Fixtures Will Remain
- Over 22,000 SF of Parking
- Over 100 FT Frontage on East 185th Street
- Situated Very Close to VASJ High School, Cleve-land Clinic and University Hospital
- Great Site for a Club, Social Group or Bar