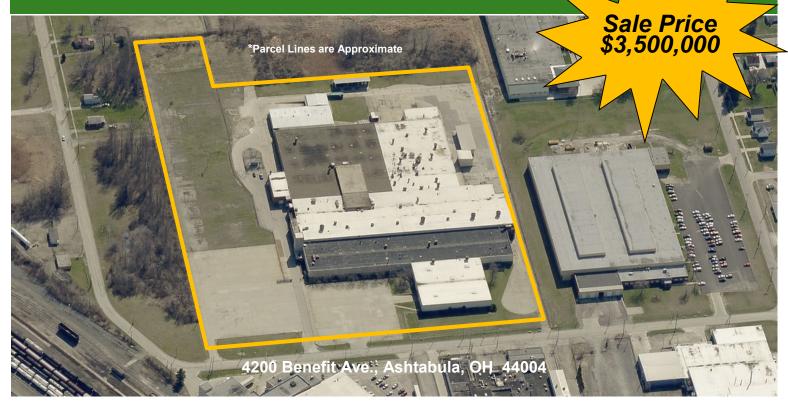

4200 Benefit Avenue

## **Industrial Facility For Sale or Lease**

Ashtabula, Ohio 44004

#### Property Features:

- 283,527± SF Total Building
- $243,000 \pm \text{ SF of Industrial Space}$
- 41,527± SF of Office/Other Space
- Ceiling Height 15' to 23'6" Clear
- Zoned for Industrial
- **Sprinklers**
- 9 Docks, 10 Drive-In Doors
- **Cranes Throughout**
- Truck Scale on Property
- Perimeter of Property is Fenced
- 3000 KVA, 120/277/480 V, 1 & 3 Phase Power
- Easy Access to Route 20, SR 45 & I-90