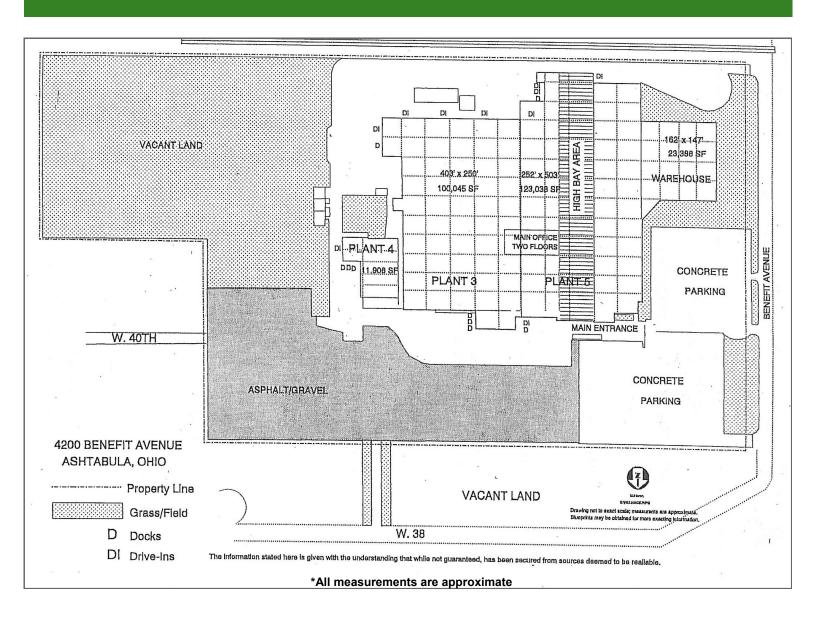

### 4200 Benefit Avenue

## Industrial Facility For Sale or Lease

Ashtabula, Ohio 44004

www.GlobalCommercialRE.com 8585 East Ave., Mentor, Ohio 44060

#### Property Features:

- 283,527± SF Total Building
- $243,000 \pm \text{ SF of Industrial Space}$
- 41,527± SF of Office/Other Space
- Ceiling Height 15' to 23'6" Clear
- Zoned for Industrial
- **Sprinklers**
- 9 Docks, 10 Drive-In Doors
- **Cranes Throughout**
- Truck Scale on Property
- Perimeter of Property is Fenced
- 3000 KVA, 120/277/480 V, 1 & 3 Phase Power
- Easy Access to Route 20, SR 45 & I-90