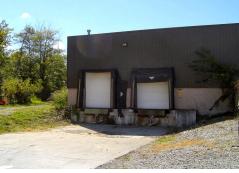

#### **Property Highlights:**

- 21,240± SF Building
- 3.4± Acres with Room to Expand
- Single or Multi-tenant
- Twelve 14' h x 12' w Drive-In Doors
- Two Loading Docks with Levelers
- Metal Halide Shop Lighting
- 18' Clear Ceiling Height
- Outside Storage with Fenced Yard
- Easy Access to Highways
- Located at SR 44 Exit Ramp