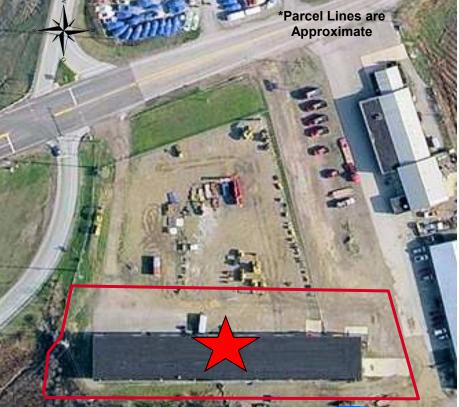

759 Lake Shore Blvd. (SR 283 at SR 44)

#### **Industrial Building For Sale**

Painesville Township, Ohio 44077 (Lake County)

283

Condominium

#### **Property Highlights:**

- 21,240± SF Building
- 3.4± Acres with Room to Expand
- Single or Multi-tenant
- Twelve 14' h x 12' w Drive-In Doors
- Two Loading Docks with Levelers
- Metal Halide Shop Lighting
- 18' Clear Ceiling Height
- Outside Storage with Fenced Yard
- Easy Access to Highways
- Located at SR 44 Exit Ramp