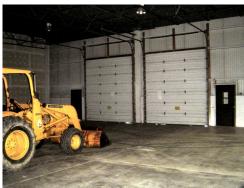

#### **Property Highlights:**

- 21,240± SF Building
- 3.4± Acres with Room to Expand
- Single or Multi-tenant
- Twelve 14' h x 12' w Drive-In Doors
- Two Loading Docks with Levelers
- Metal Halide Shop Lighting
- 18' Clear Ceiling Height
- Outside Storage with Fenced Yard
- Easy Access to Highways
- Located at SR 44 Exit Ramp