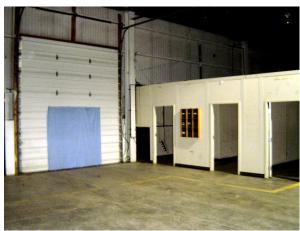

#### **Property Highlights:**

- 21,240± SF Building
- 3.4± Acres with Room to Expand
- Single or Multi-tenant
- Twelve 14' h x 12' w Drive-In Doors
- Two Loading Docks with Levelers
- Metal Halide Shop Lighting
- 18' Clear Ceiling Height
- Outside Storage with Fenced Yard
- Easy Access to Highways
- Located at SR 44 Exit Ramp