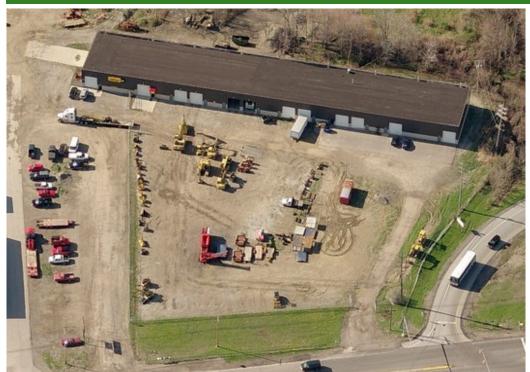

#### **Industrial Building For Sale**

Painesville Township, Ohio 44077 (Lake County)

283

Condominium

#### **Property Highlights:**

- 21,240± SF Building
- 3.4± Acres with Room to Expand
- Single or Multi-tenant
- Twelve 14' h x 12' w Drive-In Doors
- Two Loading Docks with Levelers
- Metal Halide Shop Lighting
- 18' Clear Ceiling Height
- Outside Storage with Fenced Yard
- Easy Access to Highways
- Located at SR 44 Exit Ramp

Asking \$750,000.00

Deer Wood Estates

Woodhill
Orrey
illage

283

Condominium

Blackbrook Road Industrial Park
Condominium

La Malfa

www.GlobalCommercialRE.com 8585 East Ave., Mentor, Ohio 44060