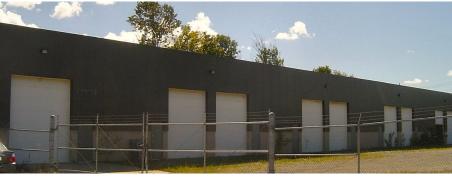

759 Lake Shore Blvd. (SR 283 at SR 44)

#### **Industrial Building For Sale**

Painesville Township, Ohio 44077 (Lake County)

283

Condominium

#### **Property Highlights:**

- 21,240± SF Building
- 3.4± Acres with Room to Expand
- Single or Multi-tenant
- Twelve 14' h x 12' w Drive-In Doors
- Two Loading Docks with Levelers
- Metal Halide Shop Lighting
- 18' Clear Ceiling Height
- Outside Storage with Fenced Yard
- Easy Access to Highways
- Located at SR 44 Exit Ramp