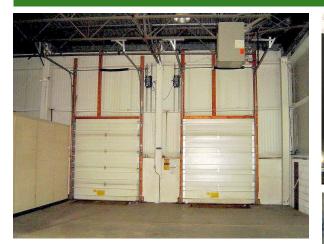

#### **Property Highlights:**

- 21,240± SF Building
- 3.4± Acres with Room to Expand
- Single or Multi-tenant
- Twelve 14' h x 12' w Drive-In Doors
- Two Loading Docks with Levelers
- Metal Halide Shop Lighting
- 18' Clear Ceiling Height
- Outside Storage with Fenced Yard
- Easy Access to Highways
- Located at SR 44 Exit Ramp