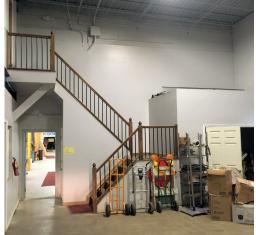

#### **Property Features:**

- Building Size: 26,000± SF Warehouse: 20,600± SF
- Office: 2,300± SF
- Mezzanine: 3,100± SF
  - Office Area, 2 Sets of Restrooms, 1 Shower
- Land: 2± Acres
- Built in 1946
- Ceiling Height: 10' to 18' Clear Power: 480 Amp/240 Volt/3 Phase
- Heating: Radiant Tube/Reznor
- Lighting: T-8
- Drive-In Doors: Two (2) 10'x14'
- Zoning: Light Industrial
- Floor Drains
- Kitchenette
- Completely Updated 2017 Easy Access to SR 2 & Interstate 90