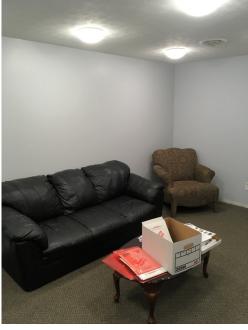

#### **Property Features:**

- Building Size: 26,000± SF Warehouse: 20,600± SF
- Office: 2,300± SF
- Mezzanine: 3,100± SF
  - Office Area, 2 Sets of Restrooms, 1 Shower
- Land: 2± Acres
- Built in 1946
- Ceiling Height: 10' to 18' Clear Power: 480 Amp/240 Volt/3 Phase
- Heating: Radiant Tube/Reznor
- Lighting: T-8
- Drive-In Doors: Two (2) 10'x14'
- Zoning: Light Industrial
- Floor Drains
- Kitchenette
- Completely Updated 2017 Easy Access to SR 2 & Interstate 90