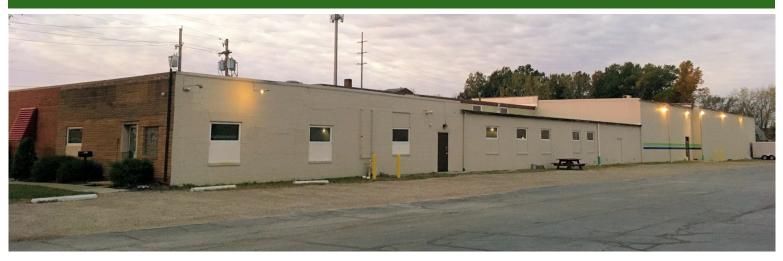

## 1148 East 222nd Street 26,000± SF Warehouse/Office For Sale Euclid, Ohio 44117 (Cuyahoga County)

#### **Property Features:**

- Building Size: 26,000± SF Warehouse: 20,600± SF
- Office: 2,300± SF
- Mezzanine: 3,100± SF
  - Office Area, 2 Sets of Restrooms, 1 Shower
- Land: 2± Acres
- Built in 1946
- Ceiling Height: 10' to 18' Clear Power: 480 Amp/240 Volt/3 Phase
- Heating: Radiant Tube/Reznor
- Lighting: T-8
- Drive-In Doors: Two (2) 10'x14'
- Zoning: Light Industrial
- Floor Drains
- Kitchenette
- Completely Updated 2017 Easy Access to SR 2 & Interstate 90