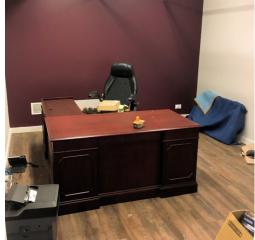

#### **Property Features:**

- Building Size: 26,000± SF Warehouse: 20,600± SF
- Office: 2,300± SF
- Mezzanine: 3,100± SF
  - Office Area, 2 Sets of Restrooms, 1 Shower
- Land: 2± Acres
- Built in 1946
- Ceiling Height: 10' to 18' Clear Power: 480 Amp/240 Volt/3 Phase
- Heating: Radiant Tube/Reznor
- Lighting: T-8
- Drive-In Doors: Two (2) 10'x14'
- Zoning: Light Industrial
- Floor Drains
- Kitchenette
- Completely Updated 2017 Easy Access to SR 2 & Interstate 90