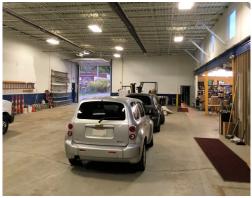

#### **Property Features:**

- Building Size: 26,000± SF Warehouse: 20,600± SF
- Office: 2,300± SF
- Mezzanine: 3,100± SF
  - Office Area, 2 Sets of Restrooms, 1 Shower
- Land: 2± Acres
- Built in 1946
- Ceiling Height: 10' to 18' Clear Power: 480 Amp/240 Volt/3 Phase
- Heating: Radiant Tube/Reznor
- Lighting: T-8
- Drive-In Doors: Two (2) 10'x14'
- Zoning: Light Industrial
- Floor Drains
- Kitchenette
- Completely Updated 2017 Easy Access to SR 2 & Interstate 90