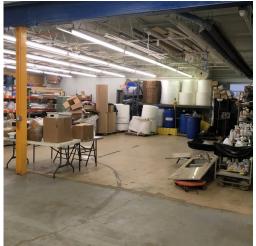

#### **Property Features:**

- Building Size: 26,000± SF Warehouse: 20,600± SF
- Office: 2,300± SF
- Mezzanine: 3,100± SF
  - Office Area, 2 Sets of Restrooms, 1 Shower
- Land: 2± Acres
- Built in 1946
- Ceiling Height: 10' to 18' Clear Power: 480 Amp/240 Volt/3 Phase
- Heating: Radiant Tube/Reznor
- Lighting: T-8
- Drive-In Doors: Two (2) 10'x14'
- Zoning: Light Industrial
- Floor Drains
- Kitchenette
- Completely Updated 2017 Easy Access to SR 2 & Interstate 90