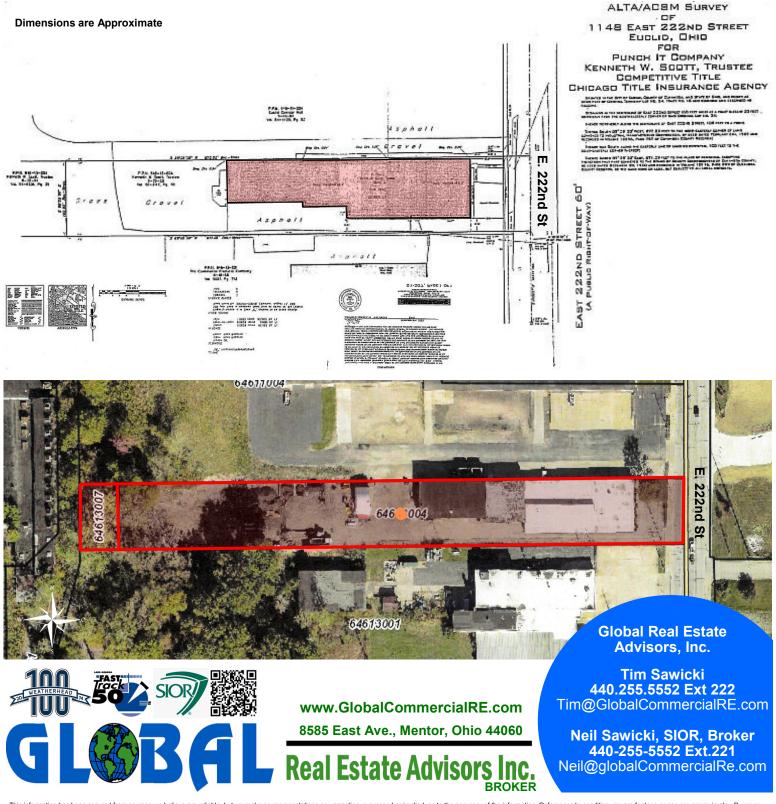

## 1148 East 222nd Street 26,000± SF Warehouse/Office For Sale Euclid, Ohio 44117 (Cuyahoga County)

#### **Property Features:**

- Building Size: 26,000± SF Warehouse: 20,600± SF
- Office: 2,300± SF
- Mezzanine: 3,100± SF
  - Office Area, 2 Sets of Restrooms, 1 Shower
- Land: 2± Acres
- Built in 1946
- Ceiling Height: 10' to 18' Clear Power: 480 Amp/240 Volt/3 Phase
- Heating: Radiant Tube/Reznor
- Lighting: T-8
- Drive-In Doors: Two (2) 10'x14'
- Zoning: Light Industrial
- Floor Drains
- Kitchenette
- Completely Updated 2017 Easy Access to SR 2 & Interstate 90

### Sale Priced at \$725,000.00

175 2 283 84 2 WICKLIFFE 222nd St 283 90 175 90 20 84 6 Chardon P 6 90 Lake 6 Cuyahoga 6 County Ai 20 **Global Real Estate** Euclid Creek Advisors, Inc.

> **Tim Sawicki** 440.255.5552 Ext 222 Tim@GlobalCommercialRE.com