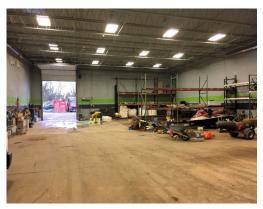

#### **Property Features:**

- Building Size: 26,000± SF Warehouse: 20,600± SF
- Office: 2,300± SF
- Mezzanine: 3,100± SF
  - Office Area, 2 Sets of Restrooms, 1 Shower
- Land: 2± Acres
- Built in 1946
- Ceiling Height: 10' to 18' Clear Power: 480 Amp/240 Volt/3 Phase
- Heating: Radiant Tube/Reznor
- Lighting: T-8
- Drive-In Doors: Two (2) 10'x14'
- Zoning: Light Industrial
- Floor Drains
- Kitchenette
- Completely Updated 2017 Easy Access to SR 2 & Interstate 90