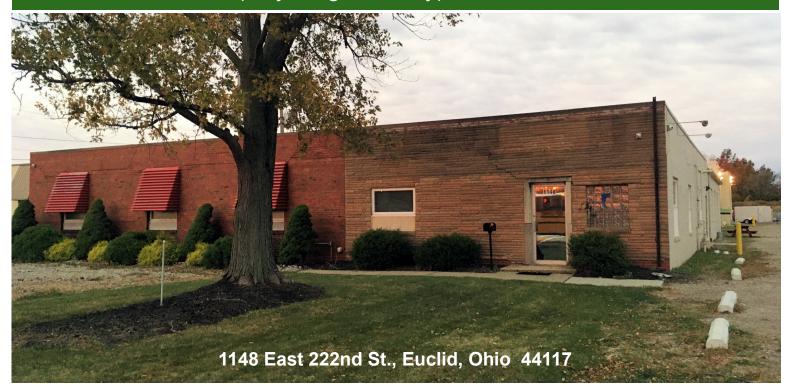

## 1148 East 222nd Street 26,000± SF Warehouse/Office For Sale Euclid, Ohio 44117 (Cuyahoga County)

#### **Property Features:**

- Building Size: 26,000± SF Warehouse: 20,600± SF
- Office: 2,300± SF
- Mezzanine: 3,100± SF
  - Office Area, 2 Sets of Restrooms, 1 Shower
- Land: 2± Acres
- Built in 1946
- Ceiling Height: 10' to 18' Clear Power: 480 Amp/240 Volt/3 Phase
- Heating: Radiant Tube/Reznor
- Lighting: T-8
- Drive-In Doors: Two (2) 10'x14'
- Zoning: Light Industrial
- Floor Drains
- Kitchenette
- Completely Updated 2017 Easy Access to SR 2 & Interstate 90