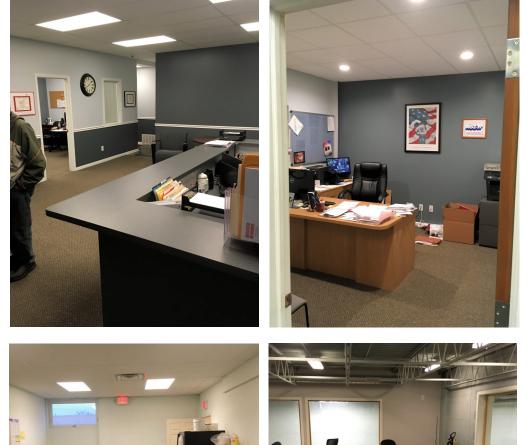

#### **Property Features:**

- Building Size: 26,000± SF Warehouse: 20,600± SF
- Office: 2,300± SF
- Mezzanine: 3,100± SF
  - Office Area, 2 Sets of Restrooms, 1 Shower
- Land: 2± Acres
- Built in 1946
- Ceiling Height: 10' to 18' Clear Power: 480 Amp/240 Volt/3 Phase
- Heating: Radiant Tube/Reznor
- Lighting: T-8
- Drive-In Doors: Two (2) 10'x14'
- Zoning: Light Industrial
- Floor Drains
- Kitchenette
- Completely Updated 2017 Easy Access to SR 2 & Interstate 90