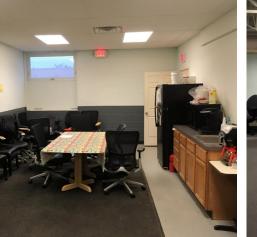

#### **Property Features:**

- Building Size: 26,000± SF Warehouse: 20,600± SF
- Office: 2,300± SF
- Mezzanine: 3,100± SF
  - Office Area, 2 Sets of Restrooms, 1 Shower
- Land: 2± Acres
- Built in 1946
- Ceiling Height: 10' to 18' Clear Power: 480 Amp/240 Volt/3 Phase
- Heating: Radiant Tube/Reznor
- Lighting: T-8
- Drive-In Doors: Two (2) 10'x14'
- Zoning: Light Industrial
- Floor Drains
- Kitchenette
- Completely Updated 2017 Easy Access to SR 2 & Interstate 90