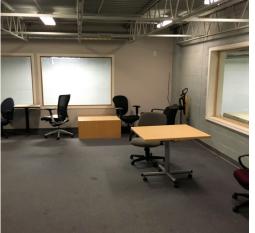

#### **Property Features:**

- Building Size: 26,000± SF Warehouse: 20,600± SF
- Office: 2,300± SF
- Mezzanine: 3,100± SF
  - Office Area, 2 Sets of Restrooms, 1 Shower
- Land: 2± Acres
- Built in 1946
- Ceiling Height: 10' to 18' Clear Power: 480 Amp/240 Volt/3 Phase
- Heating: Radiant Tube/Reznor
- Lighting: T-8
- Drive-In Doors: Two (2) 10'x14'
- Zoning: Light Industrial
- Floor Drains
- Kitchenette
- Completely Updated 2017 Easy Access to SR 2 & Interstate 90