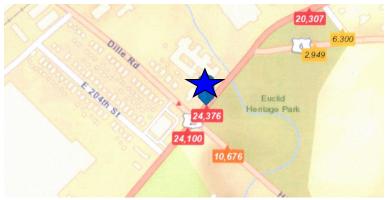

## 20501 Euclid Avenue (US Route 20) & Dille Avenue **Retail Investment For Sale** Euclid, Ohio 44117 (Cuyahoga County)

SIC

2018 Traffic Count by STDB Intersection of Euclid **Avenue & Dille Avenue** 

BROKER

24,376

**Global Real Estate** Advisors Inc.

**Bruce Langguth** 440-255-5552 x 228 440-221-6297 Cell Bruce@GlobalCommercialRE.com

Neil Sawicki, SIOR, Broker 440-255-5552 x 221 Neil@GlobalCommercialRE.com

This information has been secured from sources we believe are reliable, but we make no representations or warranties, expressed or implied, as to the accuracy of the information. References to condition, square footage or age are approximate. Buyer or Tenant acknowledges that they are relying on their own investigations and are not relying on Broker provided information. Procuring broker shall only be entitled to a commission, calculated in accordance with the rates approved by our principal and the conditions as set forth in the brokerage agreement are fully and unconditionally satisfied. Although all information farmised regarding property for sale, rental, or financing is from sources deemed reliable, such information has not been verified and no express representation is made nor is any to be implied as to the accuracy thereof and it is submitted subject to errors, omissions, change of price, rental or other conditions, prior sale, lease or financing, or withdrawal without notice and to any special conditions imposed by our principal.