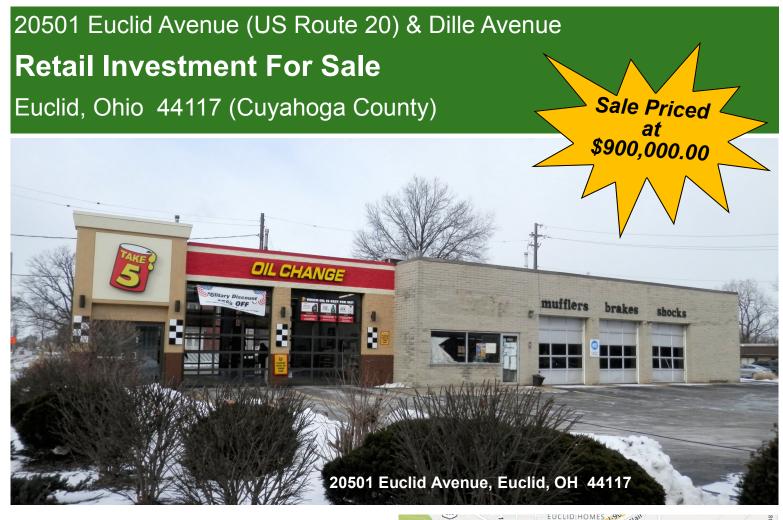

## **Property Features:**

- 4,898± SF Total Building
- Unit #1: Tenant *Take 5 Lube Stop* 1,090± SF
  - 10 Year Lease Term 9/02/2014 9/02/2024 (5) Five - 5 Year Options NNN Lease Escalating Rental Income 2 Bay Unit
- 2 Bay Unit • Unit #2: *Vacant* 3,808± SF
  - 3,808± SF 3 Drive-Thru Bays (5) Five OHD 10' W x 10' H (1) One OHD 10' W x 12' H
- 51± Ácres
- Corner Lot with Traffic Signal High Traffic Area
- 21 Parking Spaces
- Situated Across from Walgreens Drug Store and Metro Parks
- Located in an "Opportunity Zone"