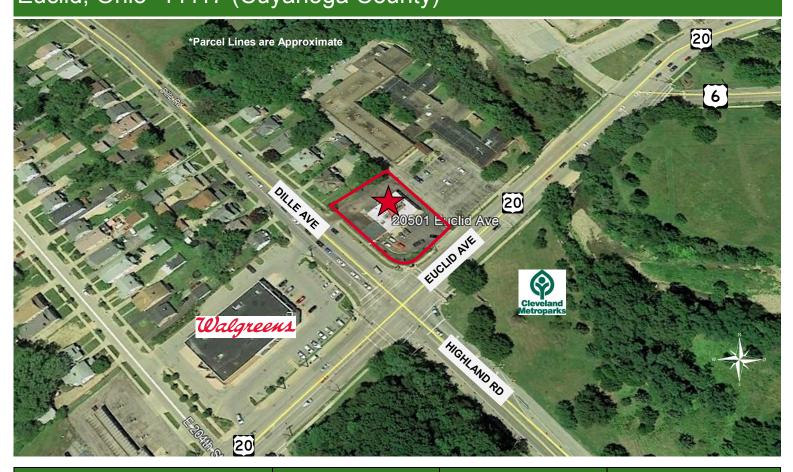

## **Property Features:**

- 4,898± SF Total Building
- Unit #1: Tenant *Take 5 Lube Stop* 1,090± SF
  - 10 Year Lease Term 9/02/2014 9/02/2024 (5) Five - 5 Year Options NNN Lease Escalating Rental Income 2 Bay Unit
- 2 Bay Unit • Unit #2: *Vacant* 3,808± SF
  - 3,808± SF 3 Drive-Thru Bays (5) Five OHD 10' W x 10' H (1) One OHD 10' W x 12' H
- 51± Ácres
- Corner Lot with Traffic Signal High Traffic Area
- 21 Parking Spaces
- Situated Across from Walgreens Drug Store and Metro Parks
- Located in an "Opportunity Zone"