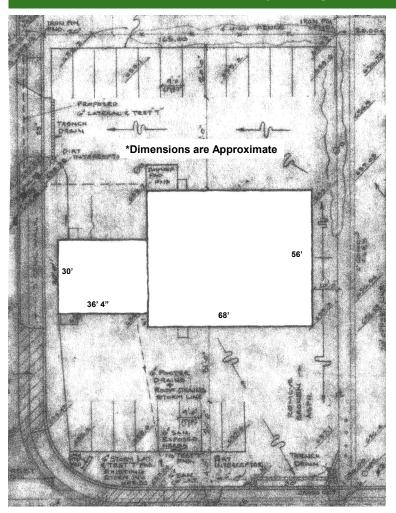

## **Property Features:**

- 4,898± SF Total Building
- Unit #1: Tenant *Take 5 Lube Stop* 1,090± SF
  - 10 Year Lease Term 9/02/2014 9/02/2024 (5) Five - 5 Year Options NNN Lease Escalating Rental Income 2 Bay Unit
- 2 Bay Unit • Unit #2: *Vacant* 3,808± SF
  - 3,808± SF 3 Drive-Thru Bays (5) Five OHD 10' W x 10' H (1) One OHD 10' W x 12' H
- 51± Ácres
- Corner Lot with Traffic Signal High Traffic Area
- 21 Parking Spaces
- Situated Across from Walgreens Drug Store and Metro Parks
- Located in an "Opportunity Zone"