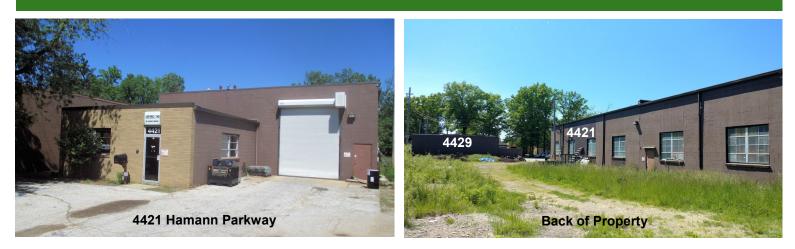

### **Property Features:**

- 4421 Hamann Parkway
  - ▶7,033± SF Single Tenant Building
     ▶400Amp 240V 3-Phase Power
  - (1) 12'x14' Overhead Door
  - Mezzanine Storage Area
  - Mezzanine Storage Area
  - Small Office Area
  - 4429 Hamann Parkway
    - 7,500± SF Multi-Tenant Building
      (2) 10'x10' Overhead Door and (1) 12'x12' Over head Door
    - Skylight in Warehouse Area
    - Kitchen, Men's and Ladies Restrooms, Reception Area and Nice Mix of Office Space including Wood-Finished Executive Office