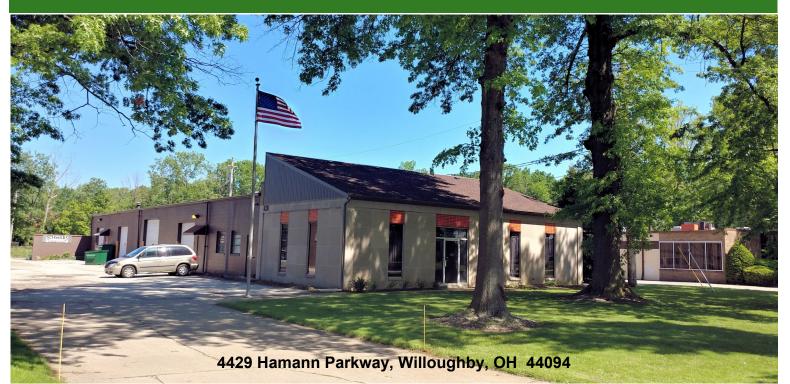

## 4421 & 4429 Hamann Parkway Warehouse/Industrial Property For Sale Willoughby, OH 44094 (Lake County)

### **Property Features:**

- 4421 Hamann Parkway
  - ▶7,033± SF Single Tenant Building
     ▶400Amp 240V 3-Phase Power
  - (1) 12'x14' Overhead Door
  - Mezzanine Storage Area
  - Mezzanine Storage Area
  - Small Office Area
  - 4429 Hamann Parkway
    - 7,500± SF Multi-Tenant Building
      (2) 10'x10' Overhead Door and (1) 12'x12' Over head Door
    - Skylight in Warehouse Area
    - Kitchen, Men's and Ladies Restrooms, Reception Area and Nice Mix of Office Space including Wood-Finished Executive Office