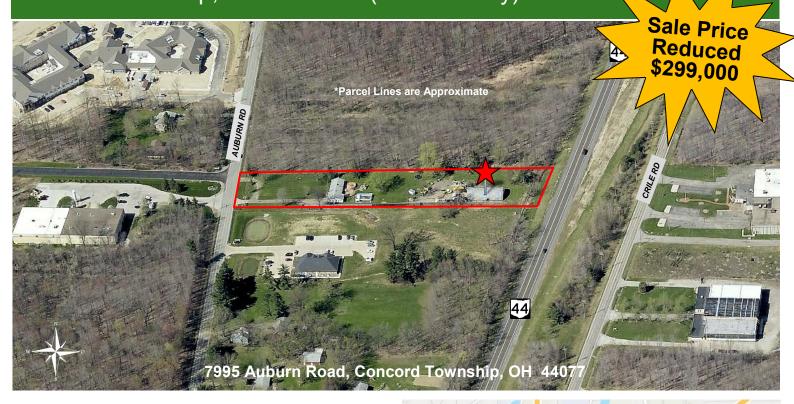

# 7995 Auburn Road **2.07± Acres - Development Land - For Sale** Concord Township, Ohio 44077 (Lake County)

84

419

90

08

417

www.GlobalCommercialRE.com

8585 East Ave., Mentor, Ohio 44060

#### **Property Features:**

- 2.07± Acres Zoned Gateway Business
- 1,222± SF Residential Home
- 42' x 80' Barn
- Permitted Uses to Include Office, Retail and Personal Services
- 131± FT Frontage on Auburn Road
- In Excess of 131± FT of Visual Frontage on SR 44
- Sewer is Available at Auburn Road
- Easy Access to Interstate 90 via SR 44
- Please Do Not Walk Property without Notifying Listing Broker

## Sale Price Reduced to \$299,000.00

This information has been secured from sources we believe are reliable, but we make no representations or warranties, expressed or implied, as to the accuracy of the information. References to condition, square footage or age are approximate. Buyer or Tenant acknowledges that they are relying on their own investigations and are not relying on Broker provided information. Procuring broker shall only be entitled to a commission, calculated in accordance with the rates approved by our principal only if such procuring broker executes a brokerage agreement are fully and unconditionally satisfied. Although all information furnished regarding property for sale, rental, or financing is from sources deemed reliable, such information nextres representation is made nor is any to be implied as to the accuracy thereof and it is submitted subject to errors, omissions, change of price, rental or other conditions, prior sale, lease or financing, or withdrawal without notice and to any special conditions imposed by our principal.

### 7995 Auburn Road