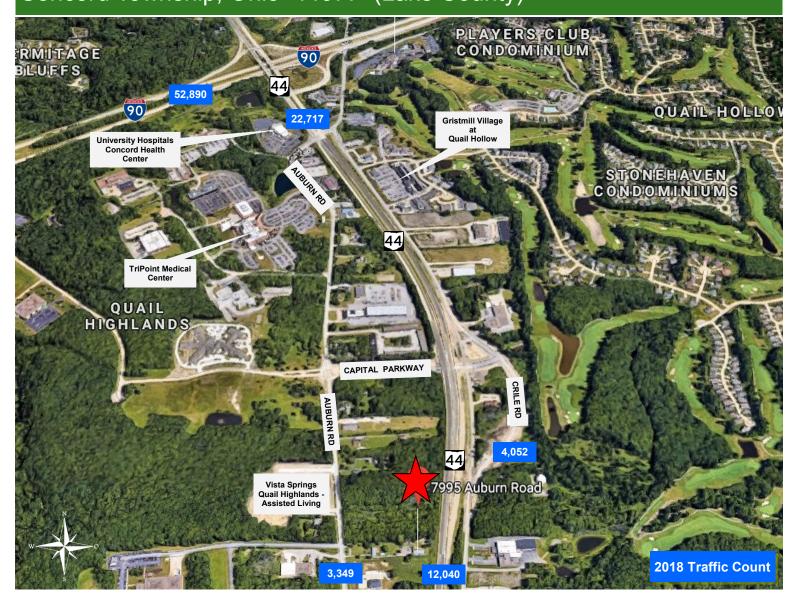

## **2.07± Acres - Development Land - For Sale** Concord Township, Ohio 44077 (Lake County)

| 2018 Demographics By STDB | 1 Mile    | 3 Mile    | 5 Mile   |
|---------------------------|-----------|-----------|----------|
| Population                | 1,487     | 20,450    | 58,023   |
| Total Households          | 546       | 7,881     | 22,914   |
| Average Household Income  | \$154,323 | \$119,400 | \$93,105 |
| Total Housing Units       | 559       | 8,228     | 24,576   |