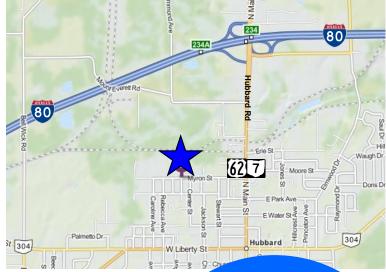

Sprinkler: Wet Reznor Heating

Fluorescent Lighting

Power: 2,000 Amps/3 Phase, 277/480 Volts Buss Ducts and Outside Storage Available Easy Access to SR 7/SR 62 and Interstate 80 (Ohio Turnpike) via Exit 234