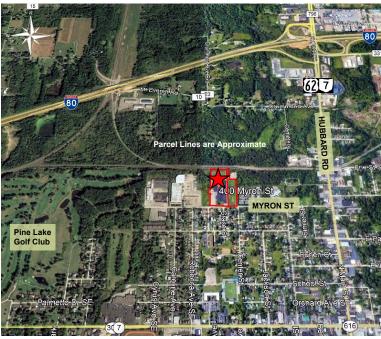

Sprinkler: Wet Reznor Heating

Fluorescent Lighting

Power: 2,000 Amps/3 Phase, 277/480 Volts Buss Ducts and Outside Storage Available Easy Access to SR 7/SR 62 and Interstate 80 (Ohio Turnpike) via Exit 234