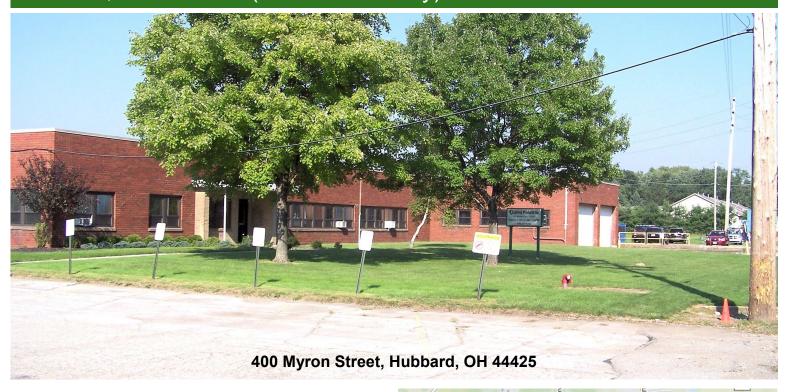

400 Myron Street

## 108,000± SF Manufacturing/Warehouse Facility For Sale/For Lease

Hubbard, Ohio 44425 (Trumbull County)

### **Property Features:**

Building Size: 108,000± SF Office Size: 4,800± SF

Warehouse Size: 103,200± SF

**Brick Construction** 

11.5± Acres

6 Indoor Docks

5 Drive-In Doors: (4) 8'x10' and (1) 12'x12'

Column Spacing: 20'x30'