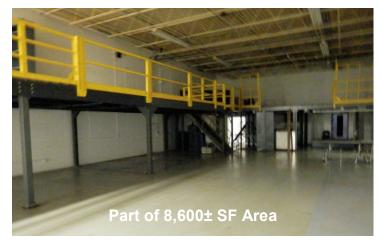

#### **Property Features:**

- 84,600± SF Facility
- 5.9± Acres
- Newest Section Built in 2001 (45,100± SF)
- 9,749± SF Office
- Trac Lighting in some Areas
- 13 Drive-In Doors (12'x16')
- 6 Drive-In Doors (12'x14')
- Static Resistant Floors in Main Warehouse
- Water, Air and Power at each OHD Work Area in New Section of the Warehouse
- 1200 AMP, 208-220-240 3-Phase Power
- Building can be Sub-Divided
- Situated Close to SR 84 & SR 86 Intersection