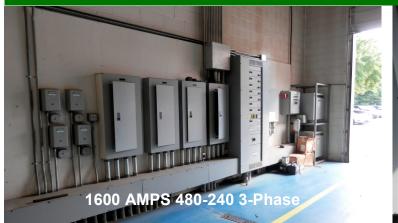

#### **Property Features:**

- 84,600± SF Facility
- 5.9± Acres
- Newest Section Built in 2001 (45,100± SF)
- 9,749± SF Office
- Trac Lighting in some Areas
- 13 Drive-In Doors (12'x16')
- 6 Drive-In Doors (12'x14')
- Static Resistant Floors in Main Warehouse
- Water, Air and Power at each OHD Work Area in New Section of the Warehouse
- 1200 AMP, 208-220-240 3-Phase Power
- Building can be Sub-Divided
- Situated Close to SR 84 & SR 86 Intersection