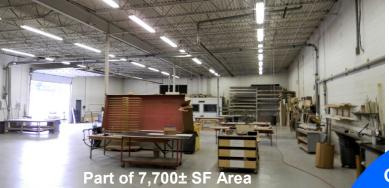

#### **Property Features:**

- 84,600± SF Facility
- 5.9± Acres
- Newest Section Built in 2001 (45,100± SF)
- 9,749± SF Office
- Trac Lighting in some Areas
- 13 Drive-In Doors (12'x16')
- 6 Drive-In Doors (12'x14')
- Static Resistant Floors in Main Warehouse
- Water, Air and Power at each OHD Work Area in New Section of the Warehouse
- 1200 AMP, 208-220-240 3-Phase Power
- Building can be Sub-Divided
- Situated Close to SR 84 & SR 86 Intersection