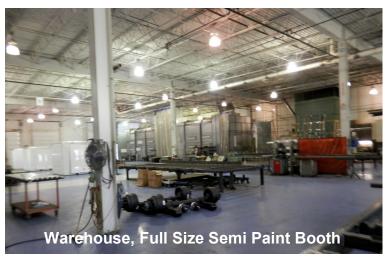

#### **Property Features:**

- 84,600± SF Facility
- 5.9± Acres
- Newest Section Built in 2001 (45,100± SF)
- 9,749± SF Office
- Trac Lighting in some Areas
- 13 Drive-In Doors (12'x16')
- 6 Drive-In Doors (12'x14')
- Static Resistant Floors in Main Warehouse
- Water, Air and Power at each OHD Work Area in New Section of the Warehouse
- 1200 AMP, 208-220-240 3-Phase Power
- Building can be Sub-Divided
- Situated Close to SR 84 & SR 86 Intersection