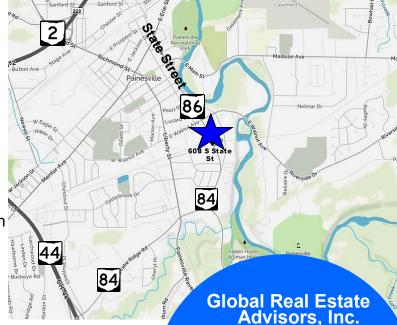

Industrial Facility For Sale or Lease

Painesville, Ohio 44077 (Lake County)

Price Reduced to \$3.4 M

608 South State Street

**One High Tech Avenue** 

#### **Property Features:**

- 84,600± SF Facility
- 5.9± Acres
- Newest Section Built in 2001 (45,100± SF)
- 9,749± SF Office
- Trac Lighting in some Areas
- 13 Drive-In Doors (12'x16')
- 6 Drive-In Doors (12'x14')
- Static Resistant Floors in Main Warehouse
- Water, Air and Power at each OHD Work Area in New Section of the Warehouse
- 1200 AMP, 208-220-240 3-Phase Power
- Building can be Sub-Divided
- Situated Close to SR 84 & SR 86 Intersection