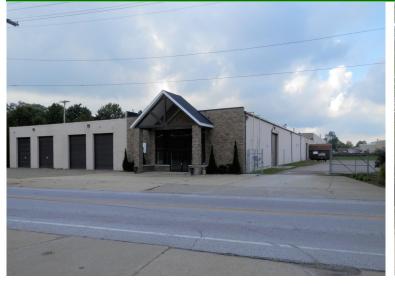

Industrial Facility For Sale or Lease

Painesville, Ohio 44077 (Lake County)

Price Reduced to \$3.4 M

608 South State Street

**One High Tech Avenue** 

#### **Property Features:**

- 84,600± SF Facility
- 5.9± Acres
- Newest Section Built in 2001 (45,100± SF)
- 9,749± SF Office
- Trac Lighting in some Areas
- 13 Drive-In Doors (12'x16')
- 6 Drive-In Doors (12'x14')
- Static Resistant Floors in Main Warehouse
- Water, Air and Power at each OHD Work Area in New Section of the Warehouse
- 1200 AMP, 208-220-240 3-Phase Power
- Building can be Sub-Divided
- Situated Close to SR 84 & SR 86 Intersection