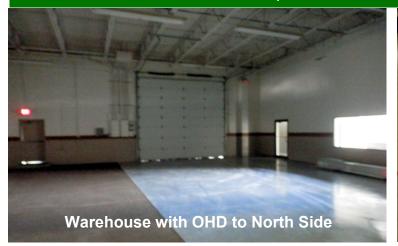

#### **Property Features:**

- 84,600± SF Facility
- 5.9± Acres
- Newest Section Built in 2001 (45,100± SF)
- 9,749± SF Office
- Trac Lighting in some Areas
- 13 Drive-In Doors (12'x16')
- 6 Drive-In Doors (12'x14')
- Static Resistant Floors in Main Warehouse
- Water, Air and Power at each OHD Work Area in New Section of the Warehouse
- 1200 AMP, 208-220-240 3-Phase Power
- Building can be Sub-Divided
- Situated Close to SR 84 & SR 86 Intersection