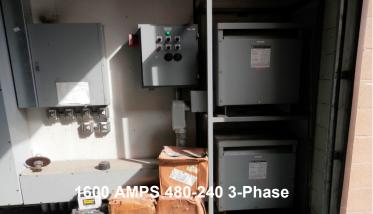

#### **Property Features:**

- 84,600± SF Facility
- 5.9± Acres
- Newest Section Built in 2001 (45,100± SF)
- 9,749± SF Office
- Trac Lighting in some Areas
- 13 Drive-In Doors (12'x16')
- 6 Drive-In Doors (12'x14')
- Static Resistant Floors in Main Warehouse
- Water, Air and Power at each OHD Work Area in New Section of the Warehouse
- 1200 AMP, 208-220-240 3-Phase Power
- Building can be Sub-Divided
- Situated Close to SR 84 & SR 86 Intersection