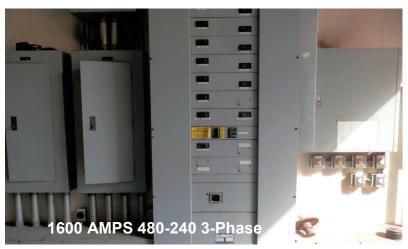

#### **Property Features:**

- 84,600± SF Facility
- 5.9± Acres
- Newest Section Built in 2001 (45,100± SF)
- 9,749± SF Office
- Trac Lighting in some Areas
- 13 Drive-In Doors (12'x16')
- 6 Drive-In Doors (12'x14')
- Static Resistant Floors in Main Warehouse
- Water, Air and Power at each OHD Work Area in New Section of the Warehouse
- 1200 AMP, 208-220-240 3-Phase Power
- Building can be Sub-Divided
- Situated Close to SR 84 & SR 86 Intersection