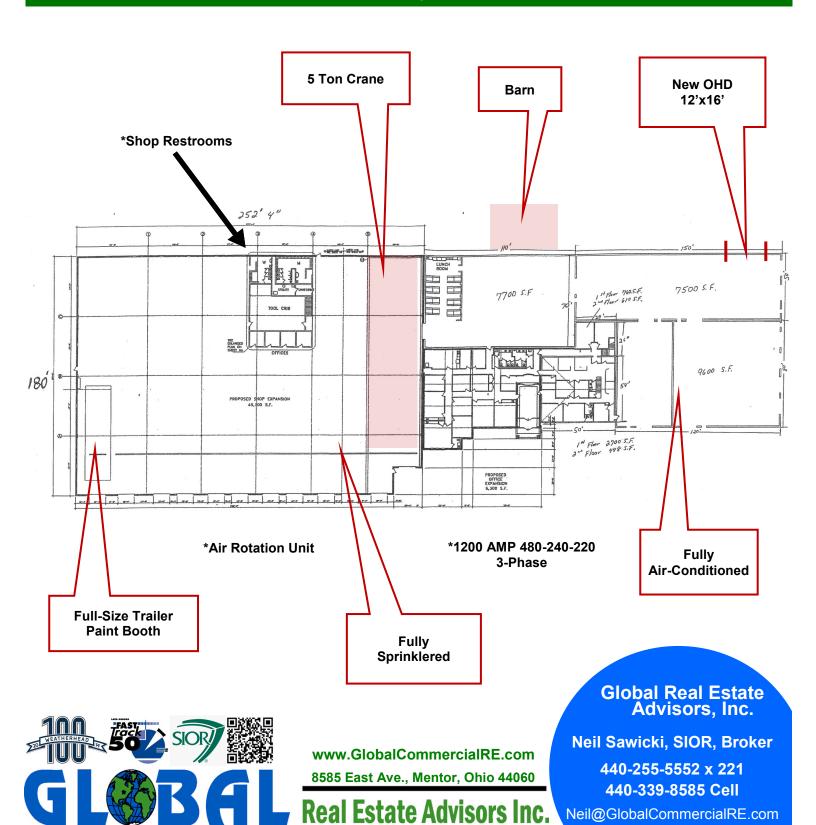

#### **Property Features:**

- 84,600± SF Facility
- 5.9± Acres
- Newest Section Built in 2001 (45,100± SF)
- 9,749± SF Office
- Trac Lighting in some Areas
- 13 Drive-In Doors (12'x16')
- 6 Drive-In Doors (12'x14')
- Static Resistant Floors in Main Warehouse
- Water, Air and Power at each OHD Work Area in New Section of the Warehouse
- 1200 AMP, 208-220-240 3-Phase Power
- Building can be Sub-Divided
- Situated Close to SR 84 & SR 86 Intersection

#### **Property Features:**

- Painesville Power
- East Ohio Gas
- · City Link Phone Service
- City Water
- Air Lines Throughout
- Glass Block Windows in Warehouse and Reception Areas
- Newer Section Rear Warehouse 45,100± SF Sprinklered (Wet)

Air Rotation Heat

Metal Halide Lighting

22' Clear Ceiling Height

Column Spacing is 45' x 42'

Older Section of Facility

Reznor Heat

Fluorescent Lighting

- 5 Ton Crane
- 18' 22' Clear Ceiling Heights
- Brick, Block & Metal Construction
- Flat Roof over Warehouse Area
- Gable Roof over Portion of the Office Area
- Floor Drains Throughout
- All Equipment is also Available For Sale
- Beautiful Facility This is a Must See!
- Easy Access to SR 2 and Interstate 90
- Painesville Economic Incentives Available