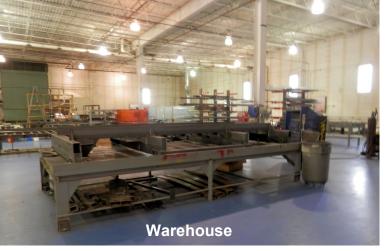

#### **Property Features:**

- 84,600± SF Facility
- 5.9± Acres
- Newest Section Built in 2001 (45,100± SF)
- 9,749± SF Office
- Trac Lighting in some Areas
- 13 Drive-In Doors (12'x16')
- 6 Drive-In Doors (12'x14')
- Static Resistant Floors in Main Warehouse
- Water, Air and Power at each OHD Work Area in New Section of the Warehouse
- 1200 AMP, 208-220-240 3-Phase Power
- Building can be Sub-Divided
- Situated Close to SR 84 & SR 86 Intersection