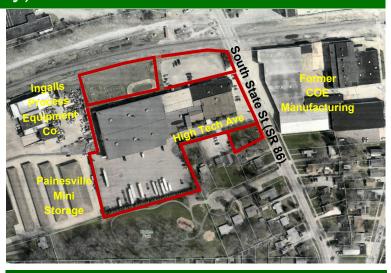

4 Parcels

#### **Gated Entrance**

Global Real Estate Advisors, Inc.

Neil Sawicki, SIOR, Broker

440-255-5552 x 221 440-339-8585 Cell

Neil@GlobalCommercialRE.com

www.GlobalCommercialRE.com 8585 East Ave., Mentor, Ohio 44060