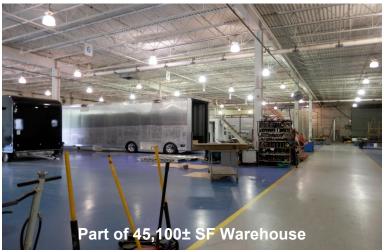

#### **Property Features:**

- 84,600± SF Facility
- 5.9± Acres
- Newest Section Built in 2001 (45,100± SF)
- 9,749± SF Office
- Trac Lighting in some Areas
- 13 Drive-In Doors (12'x16')
- 6 Drive-In Doors (12'x14')
- Static Resistant Floors in Main Warehouse
- Water, Air and Power at each OHD Work Area in New Section of the Warehouse
- 1200 AMP, 208-220-240 3-Phase Power
- Building can be Sub-Divided
- Situated Close to SR 84 & SR 86 Intersection

#### **Property Features:**

- Painesville Power
- East Ohio Gas
- · City Link Phone Service
- City Water
- Air Lines Throughout
- Glass Block Windows in Warehouse and Reception Areas
- Newer Section Rear Warehouse 45,100± SF Sprinklered (Wet)