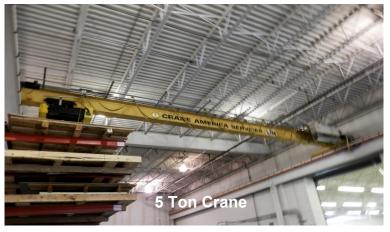

Air Rotation Heat

Metal Halide Lighting

22' Clear Ceiling Height

Column Spacing is 45' x 42'

Older Section of Facility

Reznor Heat

Fluorescent Lighting

- 5 Ton Crane
- 18' 22' Clear Ceiling Heights
- Brick, Block & Metal Construction
- Flat Roof over Warehouse Area
- Gable Roof over Portion of the Office Area
- Floor Drains Throughout
- All Equipment is also Available For Sale
- Beautiful Facility This is a Must See!
- Easy Access to SR 2 and Interstate 90
- Painesville Economic Incentives Available