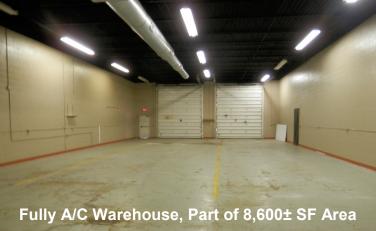

#### **Property Features:**

- 84,600± SF Facility
- 5.9± Acres
- Newest Section Built in 2001 (45,100± SF)
- 9,749± SF Office
- Trac Lighting in some Areas
- 13 Drive-In Doors (12'x16')
- 6 Drive-In Doors (12'x14')
- Static Resistant Floors in Main Warehouse
- Water, Air and Power at each OHD Work Area in New Section of the Warehouse
- 1200 AMP, 208-220-240 3-Phase Power
- Building can be Sub-Divided
- Situated Close to SR 84 & SR 86 Intersection