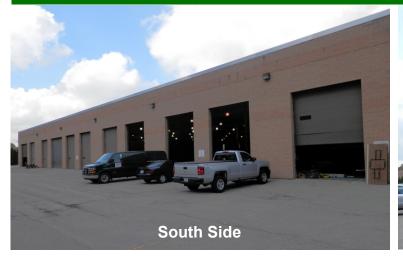

#### **Property Features:**

- 84,600± SF Facility
- 5.9± Acres
- Newest Section Built in 2001 (45,100± SF)
- 9,749± SF Office
- Trac Lighting in some Areas
- 13 Drive-In Doors (12'x16')
- 6 Drive-In Doors (12'x14')
- Static Resistant Floors in Main Warehouse
- Water, Air and Power at each OHD Work Area in New Section of the Warehouse
- 1200 AMP, 208-220-240 3-Phase Power
- Building can be Sub-Divided
- Situated Close to SR 84 & SR 86 Intersection