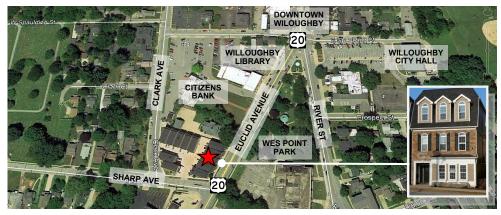

38079 Euclid Avenue, Unit # 1 – Willoughby Pointe

#### **Commercial Condo For Sale**

Willoughby, Ohio 44094 (Lake County)

| 2018 Demographics by STDB | 1 Mile   | 3 Mile   | 5 Mile   |
|---------------------------|----------|----------|----------|
| Population                | 5,340    | 51,863   | 111,205  |
| Total Households          | 2,464    | 23,148   | 48,274   |
| Average Household Income  | \$68,267 | \$72,560 | \$74,443 |
| Total Housing Units       | 2,662    | 24,850   | 51,763   |

Traffic Count by ESRI Intersection of Euclid Ave & Sharp Ave

13,363 Vehicles

www.GlobalCommercialRE.com 8585 East Ave., Mentor, Ohio 44060