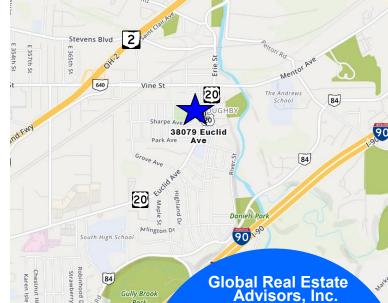

38079 Euclid Avenue, Unit # 1 – Willoughby Pointe

#### **Commercial Condo For Sale**

Willoughby, Ohio 44094 (Lake County)

| 2018 Demographics by STDB | 1 Mile   | 3 Mile   | 5 Mile   |
|---------------------------|----------|----------|----------|
| Population                | 5,340    | 51,863   | 111,205  |
| Total Households          | 2,464    | 23,148   | 48,274   |
| Average Household Income  | \$68,267 | \$72,560 | \$74,443 |
| Total Housing Units       | 2,662    | 24,850   | 51,763   |

Traffic Count by ESRI Intersection of Euclid Ave & Sharp Ave

13,363 Vehicles

www.GlobalCommercialRE.com 8585 East Ave., Mentor, Ohio 44060