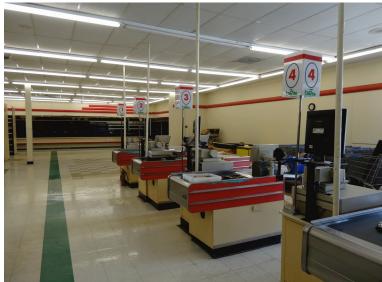

#### **Property Features:**

- 12,058± SF Masonry Building
- 1.66± Acres
- Three Walk-In Coolers, One Walk-In Freezer
- Double Man Doors for Deliveries in Rear
- Upper Level Storage & Employee Restrooms
- Drive-thru Window Available
- 12' Clear Ceiling Height
- 42 Car Paved Parking Lot
- Dedicated Ingress/Egress Two Curb Cuts
- Prominent Pole Sign
- 7,500 Average Vehicles per Day