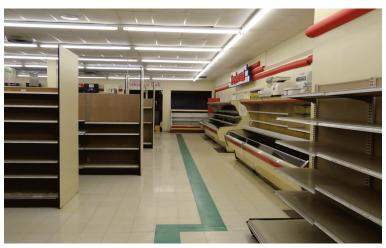

#### **Property Features:**

- 12,058± SF Masonry Building
- 1.66± Acres
- Three Walk-In Coolers, One Walk-In Freezer
- Double Man Doors for Deliveries in Rear
- Upper Level Storage & Employee Restrooms
- Drive-thru Window Available
- 12' Clear Ceiling Height
- 42 Car Paved Parking Lot
- Dedicated Ingress/Egress Two Curb Cuts
- Prominent Pole Sign
- 7,500 Average Vehicles per Day