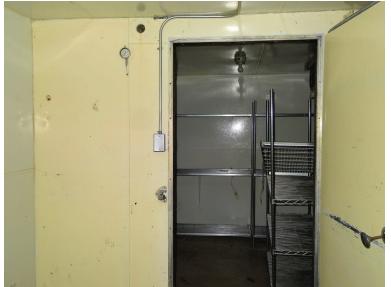

#### **Property Features:**

- 12,058± SF Masonry Building
- 1.66± Acres
- Three Walk-In Coolers, One Walk-In Freezer
- Double Man Doors for Deliveries in Rear
- Upper Level Storage & Employee Restrooms
- Drive-thru Window Available
- 12' Clear Ceiling Height
- 42 Car Paved Parking Lot
- Dedicated Ingress/Egress Two Curb Cuts
- Prominent Pole Sign
- 7,500 Average Vehicles per Day