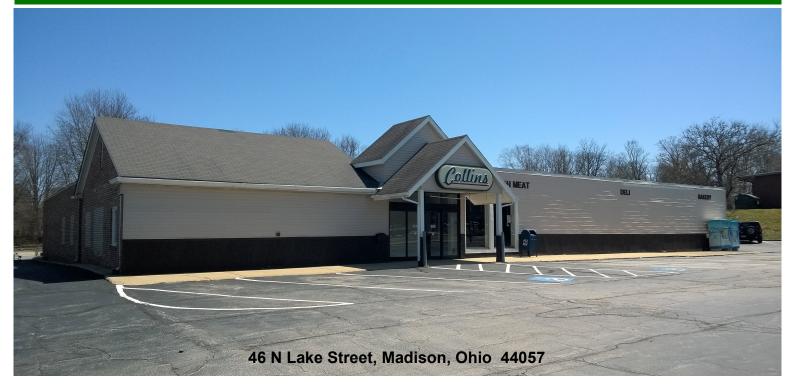

## 46 N Lake Street – Former Bi-Rite Supermarket 12,058± SF Retail Building For Sale

Madison, Ohio 44057 (Lake County)

Lake Erie

#### **Property Features:**

- 12,058± SF Masonry Building
- 1.66± Acres
- Three Walk-In Coolers, One Walk-In Freezer
- Double Man Doors for Deliveries in Rear
- Upper Level Storage & Employee Restrooms
- Drive-thru Window Available
- 12' Clear Ceiling Height
- 42 Car Paved Parking Lot
- Dedicated Ingress/Egress Two Curb Cuts
- Prominent Pole Sign
- 7,500 Average Vehicles per Day

### Asking \$489,000.00

North Madison

Real Estate Advisors Inc.

440-255-5552 x 221 Neil@GlobalCommercialRE.com

This information has been secured from sources we believe are reliable, but we make no representations or warranties, expressed or implied, as to the accuracy of the information. References to condition, square footage or age are approximate. Buyer or Tenant acknowledges that they are relying on their own investigations and are not relying on Broker provided information. Procuring broker shall only be entitled to a commission, calculated in accordance with the rates approved by our principal only if such procuring broker executes a brokerage agreement acceptable to us and our principal and the conditions as set forth in the brokerage agreement are fully and unconditionally satisfied. Although all information has not been verified and no express representation is any to be implied as to the accuracy thereof and it is submitted subject to errors, omissions, change of price, rental or other conditions, prior sale, lease or financing, or withdrawal without notice and to any special conditions imposed by our principal.