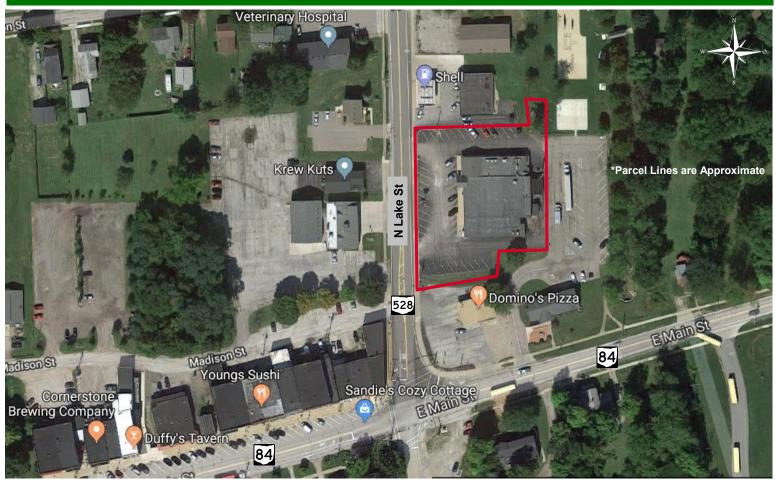

#### **Property Features:**

- 12,058± SF Masonry Building
- 1.66± Acres
- Three Walk-In Coolers, One Walk-In Freezer
- Double Man Doors for Deliveries in Rear
- Upper Level Storage & Employee Restrooms
- Drive-thru Window Available
- 12' Clear Ceiling Height
- 42 Car Paved Parking Lot
- Dedicated Ingress/Egress Two Curb Cuts
- Prominent Pole Sign
- 7,500 Average Vehicles per Day