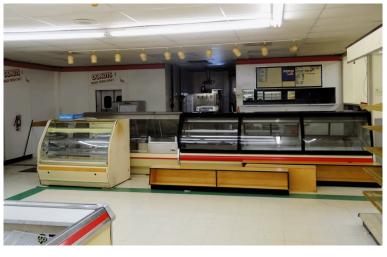

#### **Property Features:**

- 12,058± SF Masonry Building
- 1.66± Acres
- Three Walk-In Coolers, One Walk-In Freezer
- Double Man Doors for Deliveries in Rear
- Upper Level Storage & Employee Restrooms
- Drive-thru Window Available
- 12' Clear Ceiling Height
- 42 Car Paved Parking Lot
- Dedicated Ingress/Egress Two Curb Cuts
- Prominent Pole Sign
- 7,500 Average Vehicles per Day