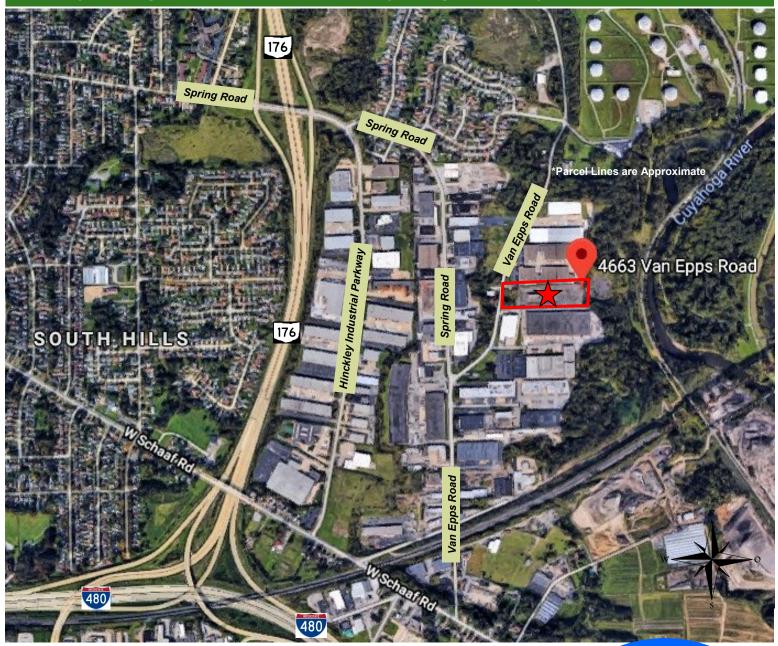

4663 Van Epps Road - Great Location!

## Prime Redevelopment Site For Sale

Brooklyn Heights, Ohio 44131 (Cuyahoga County)

www.GlobalCommercialRE.com 8585 East Ave., Mentor, Ohio 44060