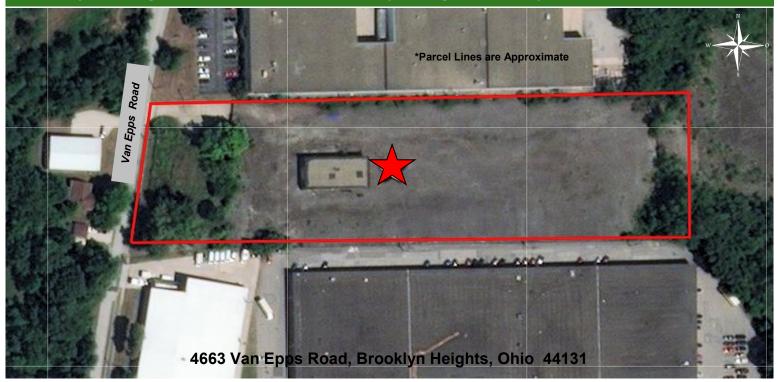

4663 Van Epps Road - Great Location!

### Prime Redevelopment Site For Sale

Brooklyn Heights, Ohio 44131 (Cuyahoga County)

#### **Property Features:**

- 5,000± SF Drive-Thru Building
- 4.34± Ares
- 5,000± SF Warehouse
- Two (2) Drive-Thru Doors 14' x 14'
- 16' Ceiling Height
- Block Construction
- Flat Roof
- · Fenced In Lot
- Great Access to SR 176 (Jennings Freeway) to I-480, I-77 and I-90