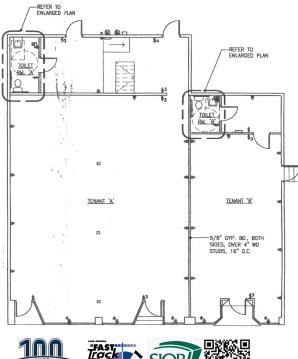

### **Property Features:**

- 2,749± SF Building Size
- 0.171± Acres
- 2 Parcels- 14A0080000340 14A0080000350
- 2015 Annual Taxes \$2,721.22±
- 2 Units Month to Month Tenants