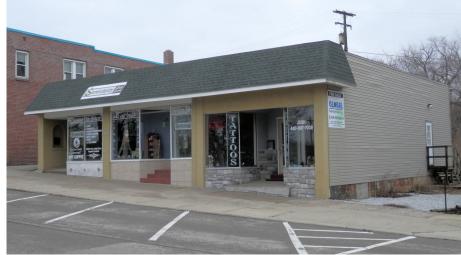

### **Property Features:**

- 2,749± SF Building Size
- 0.171± Acres
- 2 Parcels- 14A0080000340 14A0080000350
- 2015 Annual Taxes \$2,721.22±
- 2 Units Month to Month Tenants