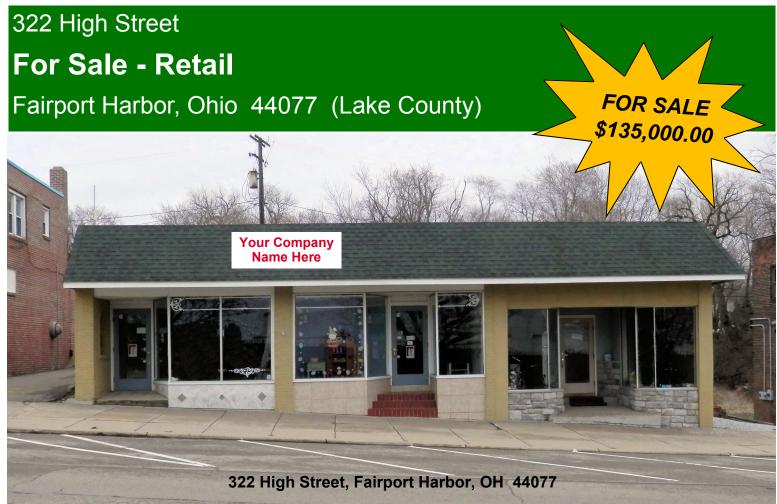

# 322 High Street **For Sale - Retail** Fairport Harbor, Ohio 44077 (Lake County)

### For Sale at \$135,000.00

For Complete Package - Contact: Neil Sawicki, SIOR, Broker 440-255-5552 Ext. 221 440-339-8585 Cell

Lake Erie Fairport Veserve Painesville Madison Ave Grand Rive Ri 0 in 20 **Global Real Estate** entor Advisors, Inc. Neil Sawicki, SIOR, Broker www.GlobalCommercialRE.com 440-25<u>5-5552 x 221</u> 8585 East Ave., Mentor, Ohio 44060 440-339-8585 Cell **Estate Advisors** Neil@GlobalCommercialRE.com BROKER

### **Property Features:**

- 2,749± SF Building Size
- 0.171± Acres
- 2 Parcels- 14A0080000340 14A0080000350
- 2015 Annual Taxes \$2,721.22±
- 2 Units Month to Month Tenants