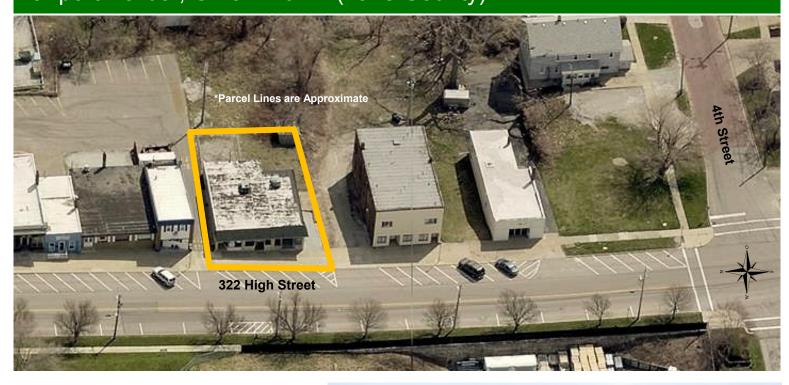

### **Property Features:**

- 2,749± SF Building Size
- 0.171± Acres
- 2 Parcels- 14A0080000340 14A0080000350
- 2015 Annual Taxes \$2,721.22±
- 2 Units Month to Month Tenants